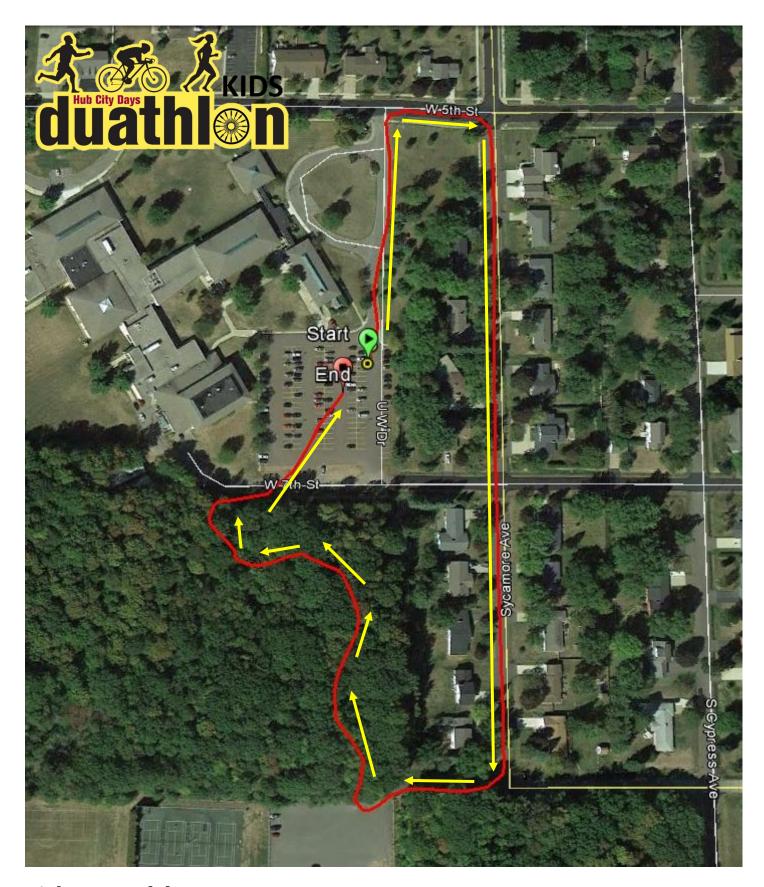

Kids Duathlon Ages 9-12 1/2 mile Run (distances are approximate)

## RUN 2

- 1. Run out of UW parking lot, turn right on 5th St
- 2. Turn right on Sycamore Ave
- 3. Turn right on UW-Wood/County Arboretum trail
- 4. Run to finish line