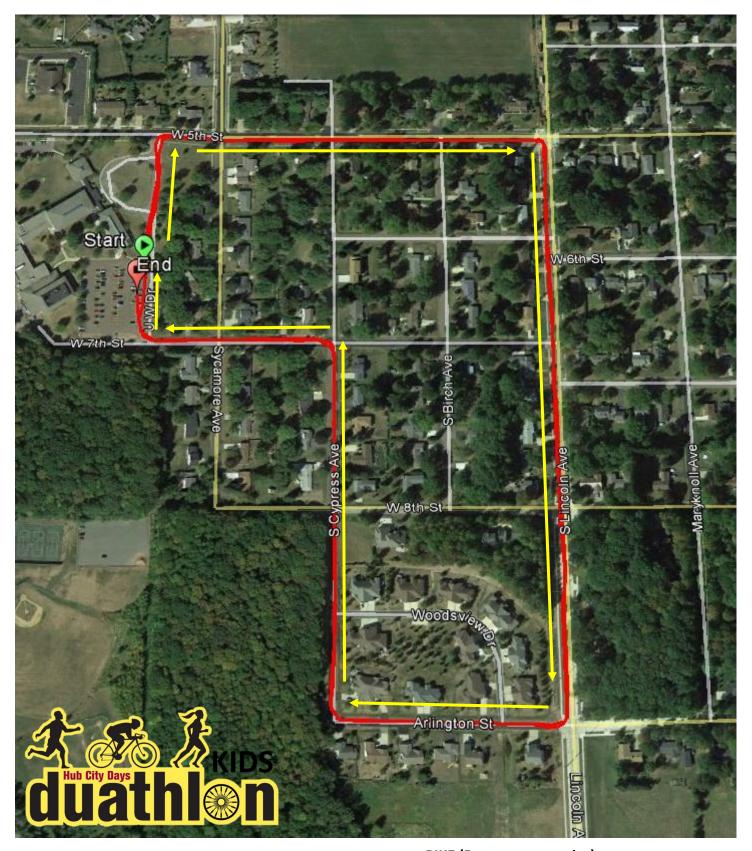

## **BIKE (Repeat route twice)**

- 1. Ride out of UW parking lot, turn right on 5th St
- 2. Turn right on Lincoln Ave
- 3. Turn right on Arlington St
- 4. Turn right on Cypress Ave
- 5. Turn left on 7th St
- 6. Ride into parking lot transition area
- 7. Repeat route