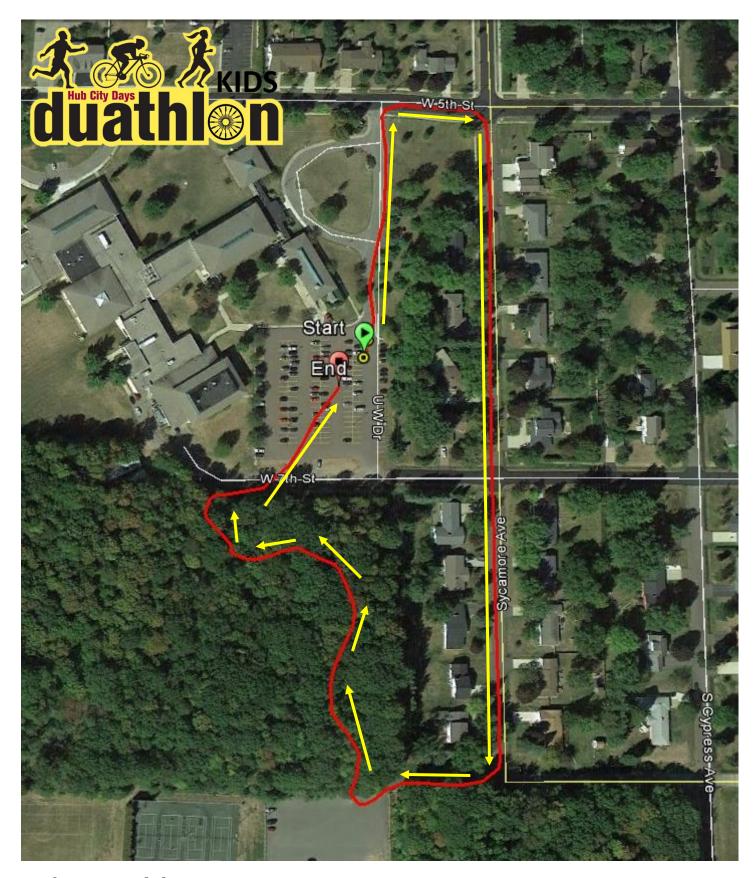

Kids Duathlon Ages 9-12 1/2 mile Run (distances are approximate)

## RUN 1

- 1. Run out of UW parking lot, turn right on 5th St
- 2. Turn right on Sycamore Ave
- 3. Turn right on UW-Wood/County Arboretum trail
- 4. Run into parking lot transition area

Kids Duathlon Ages 9-122 mile Bike (distances are approximate)