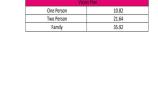

### Vision Insurance

covers \$200 toward contacts or frames, progressive multifocal lenses included

W.

Can purchase one pair of glasses or contacts per year per covered member
 Includes eye exam with co-pay of \$10-\$15