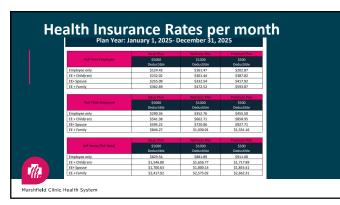

#### Health Insurance-BCBS

- Choice of 3 plans
- **Basic**-lowest out of pocket cost share, highest deductible
- Wellness-Middle plan for out of pocket cost share and deductible
   Premium-highest out of pocket cost share, lowest deductible
   Prescription coverage through ARORX for all plans