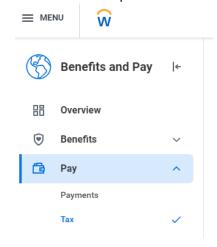

## Workday - Change Federal Withholding

From the home page of Workday,

- Click the Menu in the upper left corner of your Workday page
- Click the Benefits and Pay application
- Click the dropdown arrow next to the Pay and then click on Tax