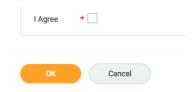

- The next screen will pre-populate your name and company. You must select an effective date.
  - This is the "start date" for the change and the date cannot be a date prior to today's date.
- Click OK to move to the next screen.
- On the next screen, complete the W-4 data. Fields with a red star ( \* ) must be completed.
- Scroll down and click the "I Agree" and then click OK