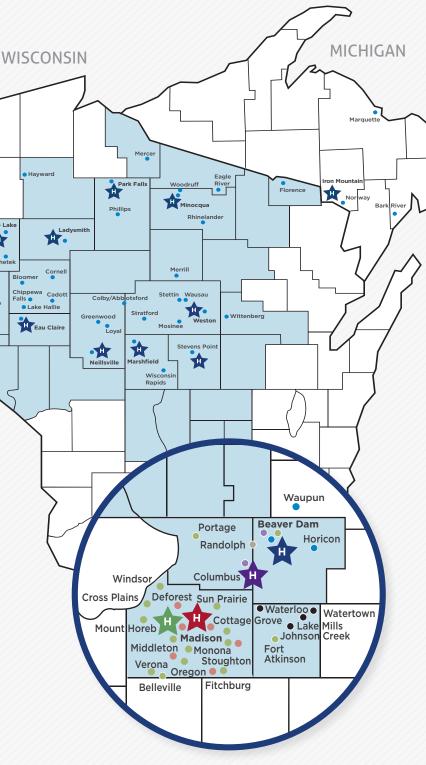

### Enrich provider locations

## Marshfield Clinic Health System • UW Health • UnityPoint Health - Meriter Prairie Ridge Health Watertown Regional Medical Center