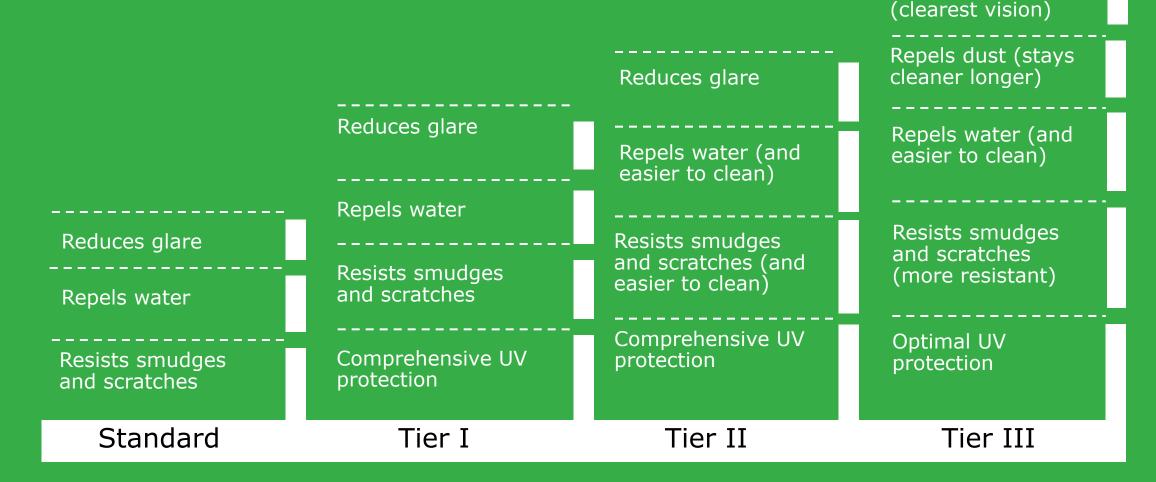

## Insight Network: Anti-Reflective Tiering

DeltaVision is underwritten by Wyssta Insurance Company

Reduces glare