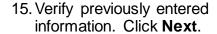

- From **Gender** drop down, select gender.
- In Phone field, enter personal phone number. In Email field, enter personal email address.
- 14. Click Next.

- 16. In **Username**, create and enter username.
- 17. In Password field, create password. In Verify Password, re-type password.
- 18. In **Email Address** field, verify email address.
- 19. Click Next.