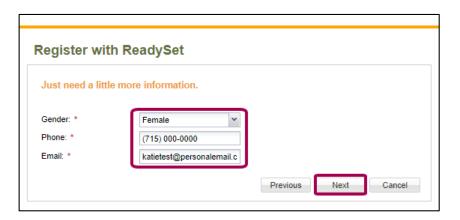

5. Enter captcha code. Click Next.

6. Enter First Name, Last Name, and Date of Birth.

7. In **Employee ID** field, enter date of birth.

Note: New residents will not yet have an employee ID and must enter date of birth in this field.

- In Last 4 of SSN, enter the last four digits of social security number. Note: New residents without a social security number should enter 0000.
- 9. From **Population Type** drop down, select **New Hire**.
- 10. In the appropriate fields, enter home address, city, state and zip code. Note: New residents with a non-U.S. home address should enter their address in Home Address and City fields, but must select Wisconsin from State drop down.
- 11. Click Next.