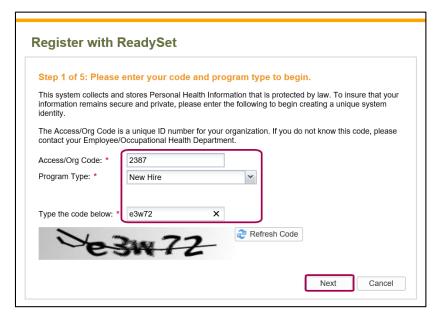

## **Access My Health Webpage**

- 1. Go to https://marshfieldclinic.readysetsecure.com
- 2. Click New User? Click here to Begin.

- 3. In Access/Org Code, enter 2387
- 4. From **Program Type** drop down, select **New Hire.**

5. Enter captcha code. Click Next.

6. Enter First Name, Last Name, and Date of Birth.

7. In **Employee ID** field, enter date of birth.

Note: New residents will not yet have an employee ID and must enter date of birth in this field.