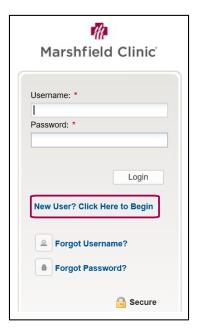

## **Access My Health Webpage**

- 1. Go to https://marshfieldclinic.readysetsecure.com
- 2. Click New User? Click here to Begin.

- 3. In Access/Org Code, enter 2387
- 4. From **Program Type** drop down, select **New Hire.**