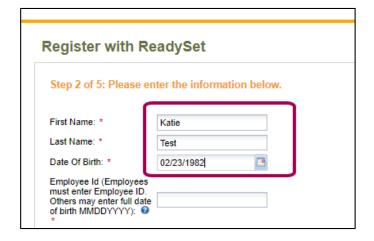

5. Enter captcha code. Click Next.

6. Enter First Name, Last Name, and Date of Birth.

7. In **Employee ID** field, enter date of birth.

Note: New residents will not yet have an employee ID and must enter date of birth in this field.