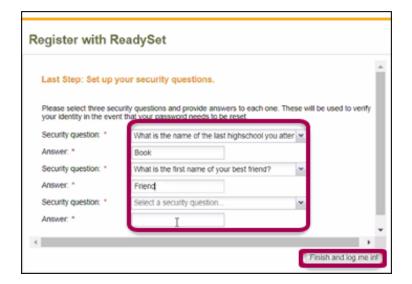

- 20. From **Security question** drop downs, select desired question.
- 21. In **Answer** fields, enter appropriate answers.
- 22. Click Finish and log me in!