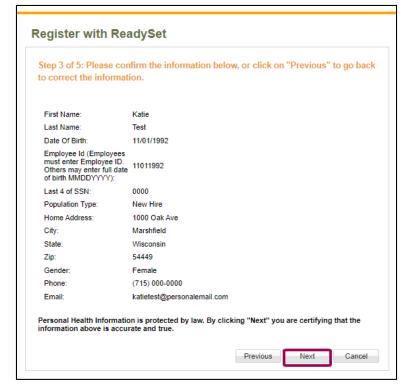

- From **Gender** drop down, select gender.
- In Phone field, enter personal phone number. In Email field, enter personal email address.
- 14. Click Next.

- 16. In **Username**, create and enter username.
- 17. In Password field, create password. In Verify Password, re-type password.
- 18. In **Email Address** field, verify email address.
- 19. Click Next.