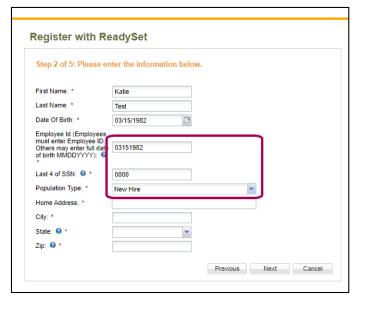

- In Last 4 of SSN, enter the last four digits of social security number. Note: New residents without a social security number should enter 0000.
- 9. From **Population Type** drop down, select **New Hire**.
- 10. In the appropriate fields, enter home address, city, state and zip code. Note: New residents with a non-U.S. home address should enter their address in Home Address and City fields, but must select Wisconsin from State drop down.
- 11. Click Next.

| Stop 2 of 5: Dlogge on                                | ter the information below. |
|-------------------------------------------------------|----------------------------|
| Step 2 of 3. Flease en                                | ter the information below. |
| First Name: *                                         | Katie                      |
| Last Name: *                                          | Test                       |
| Date Of Birth: *                                      | 03/15/1982                 |
| Employee Id (Employees                                |                            |
| must enter Employee ID.<br>Others may enter full date | 03151982                   |
| of birth MMDDYYYY): 0                                 |                            |
| Last 4 of SSN: 0 *                                    | 0000                       |
| Population Type: *                                    | New Hire                   |
| Home Address: *                                       | 1000 Oak Ave               |
| City: *                                               | Marshfield                 |
| State: 0 *                                            | Wisconsin                  |
| Zip: 0 *                                              | 54449                      |