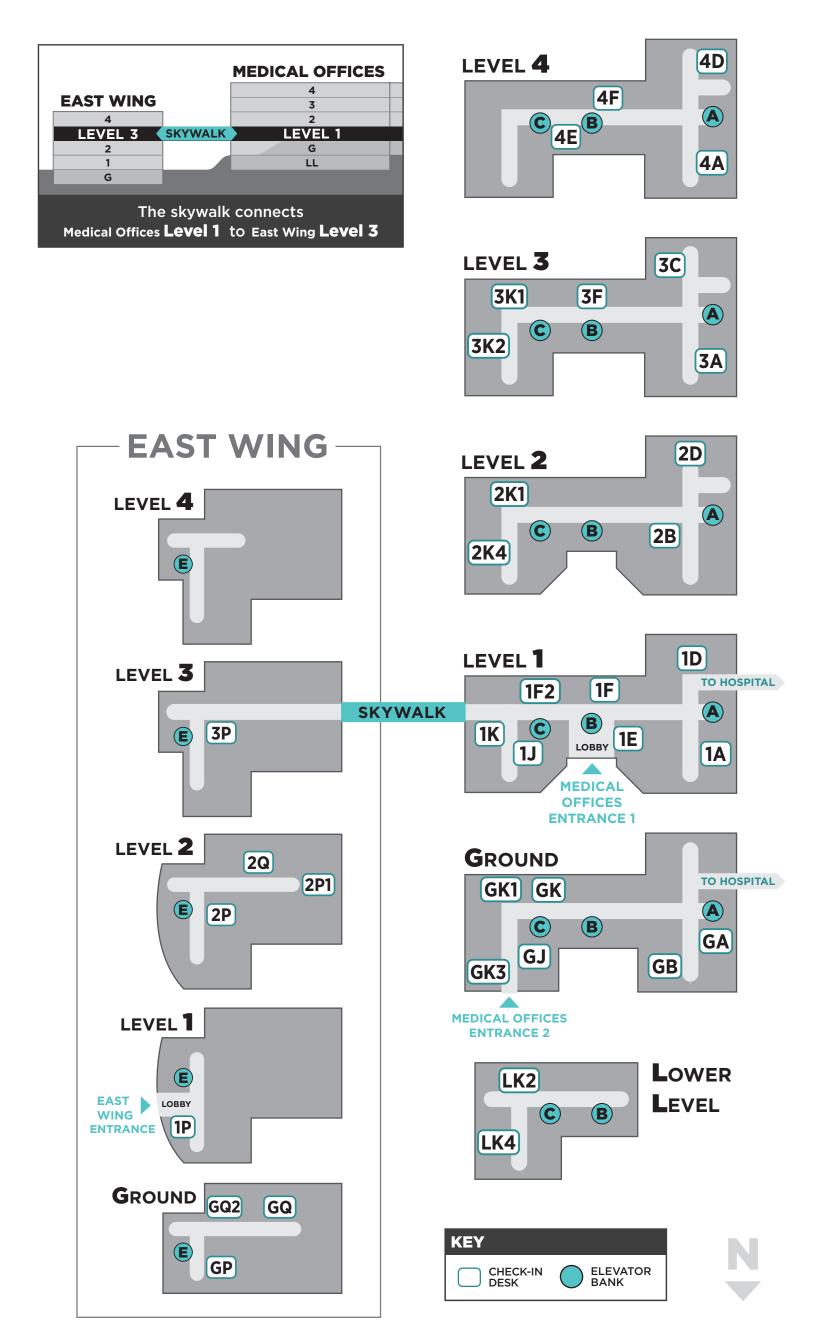

## Marshfield Medical Center

| DEPARTMENT                                      | LEVEL  | DESK       |
|-------------------------------------------------|--------|------------|
| All of Us                                       | LL     | LK2        |
| Allergy                                         | 3      | 3F         |
| Audiology                                       | 4      | 4F         |
| Autism Clinic                                   | 4      | 4F         |
| Bariatric Surgery                               | 3      | 3F         |
| Bone Density                                    | 2      | 2K1        |
| Breast Clinic                                   | 3      | 3F         |
| Cardiology                                      | 2      | 2D         |
| Cardiology - Pediatric                          | 1      | 1A         |
| Cardiovascular & Thoracic Surgery (C            | VT) 2  | 2D         |
| Cashiers/Customer Service                       | - 1    | 1E         |
| Central Lab (a dept of Marshfield Clinic)       | 1      | 1F         |
| Child Advocacy Center                           | G      | GB         |
| Child Development                               | 4      | 4F         |
| Child Life Services                             | 3      | 3C         |
| Clinical Research Unit (NIH)                    | LL     | LK2        |
| Coffee Shop (Cattails Coffee)                   | 1      |            |
| Colon/Rectal Surgery                            | 3      | 3F         |
| Community Resources                             | G      | GB         |
| CT Scan                                         | 2      | 2B         |
|                                                 | WING 3 | 3P         |
| Diabetes (Nutrition) Services                   | 4      | 4F         |
| DME Main Office                                 | G      | GK         |
| ECG/EKG                                         | 2      | 2D         |
| Echocardiogram                                  | 2      | 2D         |
| EEG                                             | 4      | 4F         |
| Employee Health                                 | G      | GK1        |
| Endocrinology                                   | 4      | 4F         |
| Endocrinology - Pediatric                       | 1      | 1A         |
| Family Medicine                                 | 1      | 1F2        |
|                                                 | WING G | GQ         |
| Gastroenterology - Pediatric                    | 1      | 1A         |
| General Surgery                                 | 3      | 3F         |
|                                                 | WING 2 | 2P         |
| Health Information Management   Medical Records | 1      | 1J         |
| Health Screening Unit                           | 3      | 3F         |
| Heart Failure Improvement Clinic                | 4      | <b>4</b> A |
| Hematology/Oncology                             | 3      | 3A         |
|                                                 | WING 1 | 1P         |
| Immunology                                      | 3      | 3F         |
| Infectious Disease                              | 2      | 2K1        |
| Infectious Disease - Pediatric                  | 1      | 1A         |
| Information Center (RIC)                        | 1      | 1E         |
| Internal Medicine                               | 3      | 3K2        |
| Interventional Radiology                        | 2      | 2B         |
| Lab - Central Lab (a dept of Marshfield Clinic) | 1      | 1F         |
| Mammography                                     | 2      | 2K1        |
| Medical Genetics                                | G      | GK1        |
| Medical Records (Health Information Management) | 1      | 1J         |
| Med-Peds                                        | 1      | 1F2        |
| MRI                                             | 2      | 2B         |
| Nephrology                                      | 4      | <b>4</b> A |
| Nephrology - Pediatric                          | 1      | 1A         |
| Neurodiagnostic/EEG                             | 4      | 4F         |
| Neurology                                       | 4      | 4F         |
| Neurology - Pediatric                           | 4      | 4F         |
| Neuropsychology                                 | 4      | 4F         |
|                                                 | •      | ••         |

| Neurosurgery                                     | 4  | 4F           |
|--------------------------------------------------|----|--------------|
| Nutrition & Diabetes Services                    | 4  | 4F           |
| Obstetrics & Gynecology                          | 1  | 1D           |
|                                                  | LL | LK4          |
| Occupational Health                              | G  | GK1          |
| Oncology/Hematology                              | 3  | 3A           |
| Oncology - Pediatric                             | 1  | 1A           |
| Ophthalmology (Eye)                              | 4  | <b>4</b> A   |
| Optical                                          | 4  |              |
| Optometry                                        | 4  | <b>4</b> A   |
| Orthopedics (Pediatrics, Foot & Ankle, Hand)     | 2  | 2K1          |
| Orthopedics (Total Joint, Trauma)                | 2  | 2B           |
| Otolaryngology (Ear, Nose, Throat)               | 4  | 4F           |
| Outpatient Surgery Center EAST WING              | 1  | 1P           |
| Pain Management* EAST WING                       | G  | GP           |
| Palliative Medicine                              | 3  | 3A           |
| Pediatrics                                       | 1  | 1A           |
| Pediatric Surgery                                | 3  | 3F           |
| Perioperative Surgical Home                      | 3  | 3K2          |
| Pharmacy (a dept of Marshfield Clinic)           | 1  | 1F           |
| Physical Medicine & Rehabilitation               | 1  | 1F2          |
| Physical Therapy                                 | LL | LK4          |
| Plastic and Reconstructive Surgery* EAST WING    | 2  | 2P1          |
| Podiatry                                         | 2  | 2K4          |
| Pulmonary Function Lab (PV Lab)                  | 2  | 2B           |
| Pulmonary Medicine                               | 2  | 2B           |
| Pulmonary Medicine - Pediatric                   | 1  | 1A           |
| Radiation Oncology* EAST WING                    | G  | GQ2          |
| Radiology (X-ray)                                | 2  | 2B           |
| Resource & Information Center (RIC)              | 1  | 1E           |
| Rheumatology                                     | 2  | 2K1          |
| Rheumatology - Pediatric                         | 1  | 1A           |
| Short Stay Unit EAST WING                        | 2  | 2Q           |
| SKYWALK to East Wing                             | 1  | SEE<br>ABOVE |
| SKYWALK to Medical Offices EAST WING             | 3  |              |
| Sleep DME                                        | G  | GK           |
| Sleep Medicine                                   | G  | GA           |
| Specialty Pharmacy (a dept of Marshfield Clinic) | 3  | 3K1          |
| Speech Pathology                                 | 4  | 4E           |
| Sports Medicine                                  | 2  | 2B           |
| Surgery (General)                                | 3  | 3F           |
| Surgical Oncology                                | 3  | 3F           |
| Trauma Surgery                                   | 3  | 3C           |
| Ultrasound                                       | 2  | 2K1          |
| Urology                                          | 4  | 4A           |
| Urology - Pediatrics                             | 4  | 4D           |
| Vascular Interventional Radiology                | 2  | 2B           |
| Vascular Lab                                     | 3  | 3C           |
| Vascular Surgery                                 | 3  | 3C<br>1P     |
| Wound Healing EAST WING                          |    |              |