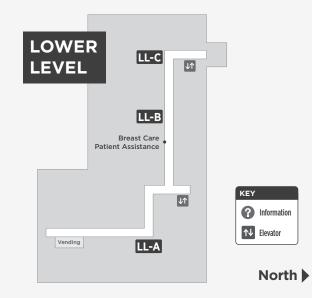

## **Building Directory**

| DEPARTMENT                                 | LEVEL | DESK |
|--------------------------------------------|-------|------|
| Administration                             | 2     |      |
| Audiology                                  | 2     | 2-B  |
| Behavioral Health                          | LL    | LL-A |
| Breast Care                                | LL    |      |
| Conference Rooms 1, 2, 3, 4                | LL    |      |
| Conference Room 6                          | 2     |      |
| Corporate Education                        | LL    | LL-B |
| Dermatology                                | 2     | 2-A  |
| ENT                                        | 2     | 2-B  |
| Family Medicine                            | 1     | 1-B  |
| General Surgery                            | 2     | 2-B  |
| Human Resources                            | LL    | LL-C |
| Information                                | 1     |      |
| Internal Medicine                          | 1     | 1-B  |
| Lab Draw (Department of Marshfield Clinic) | 1     |      |
| Medical Oncology                           | 2     | 2-D  |
| Nephrology                                 | 2     | 2-C  |
| Neurology                                  | 2     | 2-C  |
| Neuropsychology                            | LL    | LL-A |
| Nutrition Services                         | 1     |      |
| OB/GYN                                     | 2     | 2-C  |
| Operations                                 | LL    | LL-C |
| Ophthalmology                              | 2     | 2-A  |
| Optical                                    | 2     |      |
| Optometry                                  | 2     | 2-A  |
| Orthopedics                                | 1     | 1-F  |
| Pain Clinic                                | 2     | 2-A  |
| Patient Assistance                         | LL    |      |
| Pediatrics                                 | 2     | 2-C  |
| Pharmacy (Department of Marshfield Clinic) | 1     |      |
| Podiatry                                   | 1     | 1-F  |
| Pre-Op                                     | 2     | 2-C  |
| Pulmonary                                  | 2     | 2-C  |
| PV Lab                                     | 2     | 2-B  |
| Radiation Oncology                         | 1     |      |
| Radiology                                  | 1     |      |
| Security Health Plan - Answer Center       | 1     |      |
| Sleep Clinic                               | 2     | 2-A  |
| Travel Medicine                            | 2     | 2-A  |
| Urgent Care                                | 1     |      |
| Urology                                    | 2     | 2-B  |
| Vending Machines                           | LL    |      |