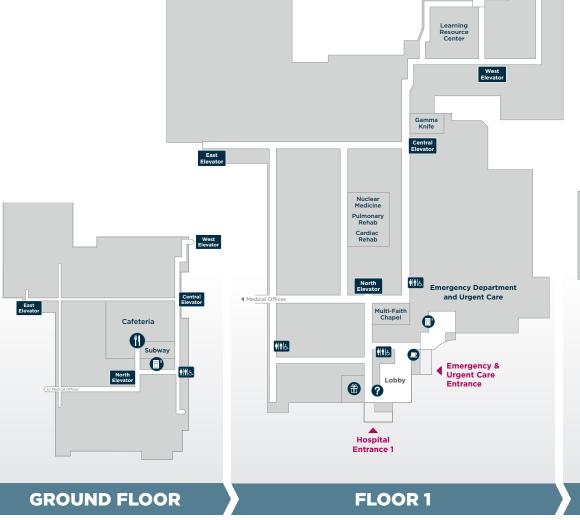

## **Hospital Directory**

611 N Saint Joseph Ave

| Admitting/Registration  Birth Center  Café 1916 Cafeteria Cardiac Rehab Chapel Classrooms 1-6 | FLOOR |
|-----------------------------------------------------------------------------------------------|-------|
| Café 1916 Cafeteria Cardiac Rehab Chapel                                                      | 2     |
| Cardiac Rehab Chapel                                                                          | 2W    |
| Cardiac Rehab<br>Chapel                                                                       | 1     |
| Chapel                                                                                        | G     |
|                                                                                               | 1     |
| Classrooms 1-6                                                                                | 1     |
|                                                                                               | 1     |
| Conference Center                                                                             | 1     |
| Emergency Department                                                                          | 1     |
| Gamma Knife                                                                                   | 1     |
| ff Gift Shop                                                                                  | 1     |
| ? Information                                                                                 | 1     |
| Learning Resource Center                                                                      | 1     |
| Lobby                                                                                         | 1     |
| Medical Intensive Care Unit (MICU)                                                            | 3     |

| DEPARTMENT                           | FLOOR   |
|--------------------------------------|---------|
| Neonatal Intensive Care Unit (NICU)  | 2W      |
| Nuclear Medicine                     | 1       |
| Pediatrics                           | 3W      |
| Pediatric Intensive Care Unit (PICU) | 3W      |
| Pediatric Sedation                   | 4W      |
| Patient Rooms                        | 3-8     |
| Pulmonary Rehab                      | 1       |
| Rehab Unit                           | 5W      |
| Surgical Intensive Care Unit (SICU)  | 2       |
| Subway                               | G       |
| Urgent Care                          | 1       |
| Vending Machines                     | G, 1, 2 |
| Volunteer Services                   | 1       |
|                                      |         |