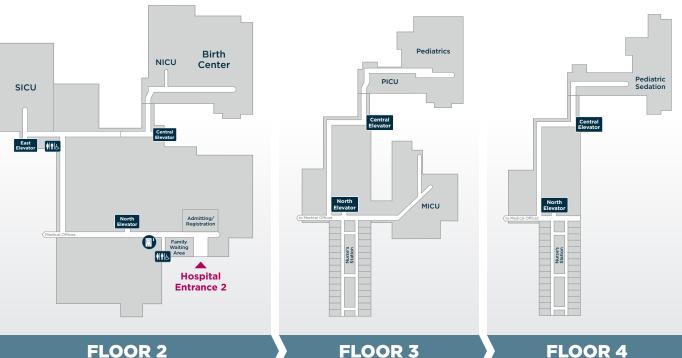

## **Hospital Directory**

611 N Saint Joseph Ave

| Admitting/Registration  Birth Center  Café 1916 Cafeteria Cardiac Rehab Chapel Classrooms 1-6 | FLOOR |
|-----------------------------------------------------------------------------------------------|-------|
| Café 1916 Cafeteria Cardiac Rehab Chapel                                                      | 2     |
| Cardiac Rehab Chapel                                                                          | 2W    |
| Cardiac Rehab<br>Chapel                                                                       | 1     |
| Chapel                                                                                        | G     |
|                                                                                               | 1     |
| Classrooms 1-6                                                                                | 1     |
|                                                                                               | 1     |
| Conference Center                                                                             | 1     |
| Emergency Department                                                                          | 1     |
| Gamma Knife                                                                                   | 1     |
| ff Gift Shop                                                                                  | 1     |
| ? Information                                                                                 | 1     |
| Learning Resource Center                                                                      | 1     |
| Lobby                                                                                         | 1     |
| Medical Intensive Care Unit (MICU)                                                            | 3     |

| DEPARTMENT                           | FLOOR   |
|--------------------------------------|---------|
| Neonatal Intensive Care Unit (NICU)  | 2W      |
| Nuclear Medicine                     | 1       |
| Pediatrics                           | 3W      |
| Pediatric Intensive Care Unit (PICU) | 3W      |
| Pediatric Sedation                   | 4W      |
| Patient Rooms                        | 3-8     |
| Pulmonary Rehab                      | 1       |
| Rehab Unit                           | 5W      |
| Surgical Intensive Care Unit (SICU)  | 2       |
| Subway                               | G       |
| Urgent Care                          | 1       |
| Vending Machines                     | G, 1, 2 |
| Volunteer Services                   | 1       |
|                                      |         |