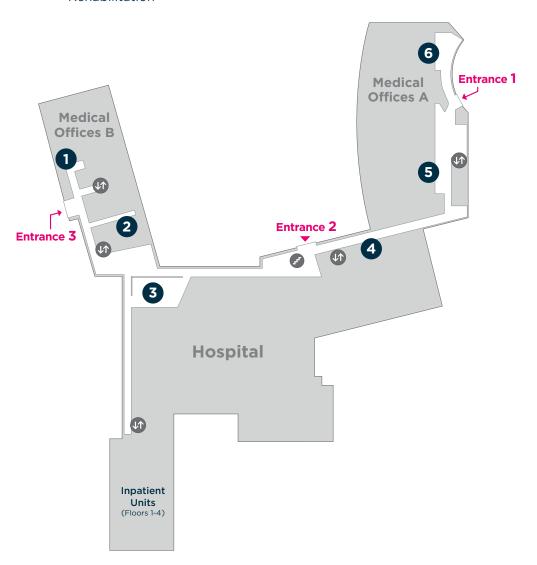

## **GROUND FLOOR**

- 1 Physical/Occupational/ Speech Therapy
- 2 Conference Center
- 3 Bread Basket Restaurant
- 4 Cardiac & Pulmonary Rehabilitation

- **5** OB/GYN
- 6 Family Medicine Pediatrics