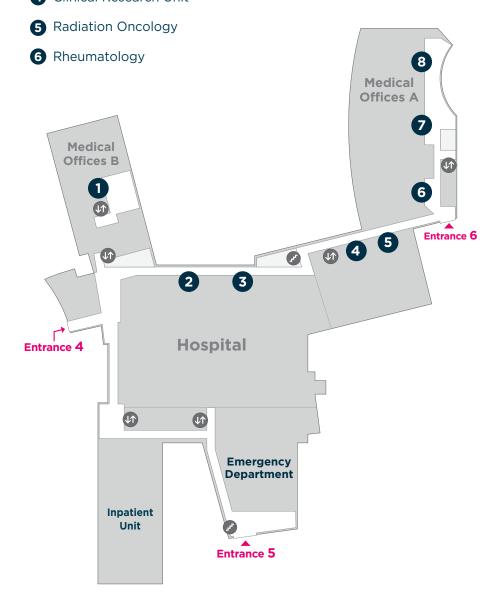

## FLOOR 1

- Medical Oncology/Hematology\* Oncology Research\*
  - \*Departments listed above can only be accessed via the elevators on Ground Floor
- 2 Heart Services
- 3 Radiology
- 4 Clinical Research Unit

- Cardiovascular Surgery Nephrology Pulmonary Vascular Services
- 8 Endocrinology Internal Medicine

Cardiology