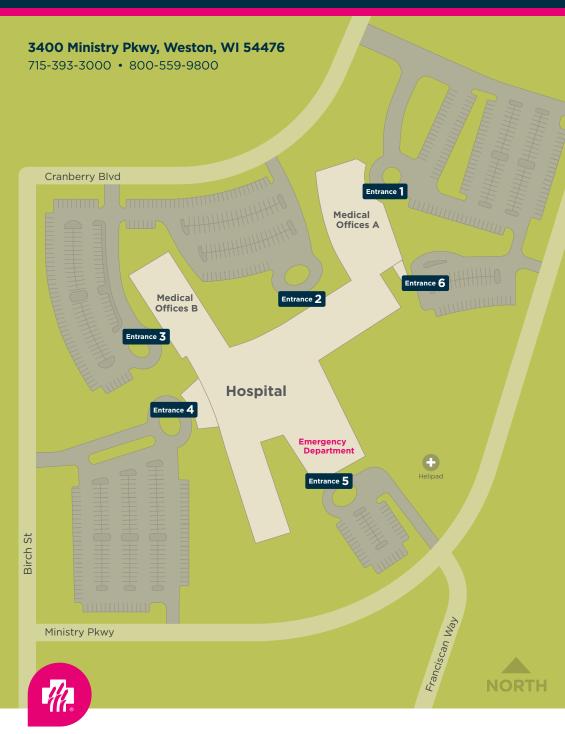

## **DRIVING DIRECTIONS**

#### From the WEST on Hwy 29

- Follow Hwy 29 East to Wausau.
- In Wausau, turn right (south) on marked Hwy 51/39 entrance ramp.
- Take Exit #187 onto Hwy 29 East toward Green Bay.
- Take Exit #173 (Hwy X/Camp Phillips Road).
- At the top of exit ramp (traffic signal), turn right onto Camp Phillips Rd.
- Turn right onto Weston Ave.
- Turn right onto Franciscan Way or Birch Street.
- Follow signs to appropriate entrance.

#### From the EAST on Hwy 29

- Follow Hwy 29 West to the Hwy X/Camp Phillips Road exit, #173.
- At the top of the exit ramp (traffic signal), turn left onto Camp Phillips Rd.
- Turn right onto Weston Ave.
- Turn right onto Franciscan Way or Birch Street.
- Follow signs to appropriate entrance.

#### From the NORTH on Hwy 51/29

- Follow Hwy 51/39 South to Wausau.
- Take Exit #187 onto Hwy 29 East toward Green Bay.
- Follow Hwy 29 East to the Hwy X/Camp Phillips Road exit, #173.
- At the top of the exit ramp (traffic signal), turn right onto Camp Phillips Rd.
- Turn right onto Weston Ave.
- Turn right onto Franciscan Way or Birch Street.
- Follow signs to appropriate entrance.

### From the NORTH on Camp Phillips Road/Hwy X

- Connect with Camp Phillips Road/Hwy X (41st Street).
- Turn south onto Camp Phillips Rd; continue through Schofield Ave intersection, then across Hwy 29 overpass.
- Turn right onto Weston Ave.
- Turn right onto Franciscan Way or Birch Street.
- Follow signs to appropriate entrance.

#### From the SOUTH on Hwy 51/39

- Follow Hwy 51/39 North to Exit #187 onto Hwy 29 East toward Green Bay.
- Follow Hwy 29 East to Exit #173 (Hwy X/Camp Phillips Road).
- At the top of the exit ramp (traffic signal), turn right onto Camp Phillips Rd.
- Turn right onto Weston Ave.
- Turn right onto Franciscan Way or Birch Street.
- Follow signs to appropriate entrance.