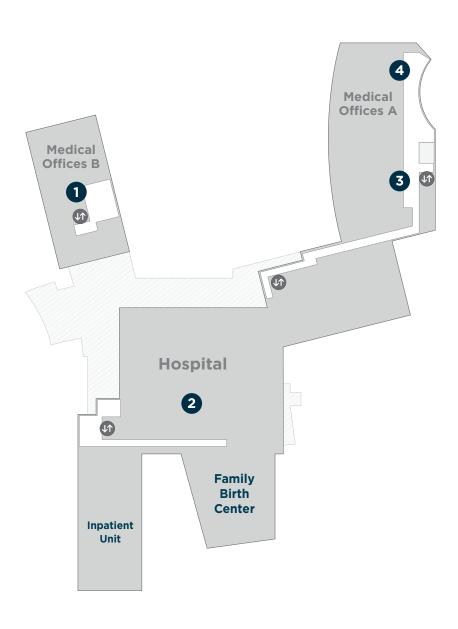

# FLOOR 2

- ① Dermatology\* Orthopedics\* Physical Medicine & Rehabilitation\* Podiatry\*
  - \*Departments listed above can only be accessed via the elevators on Ground Floor
- 2 Surgical Services

- 3 Audiology General Surgery Gastroenterology Urology Wound Healing
- 4 Neurosciences